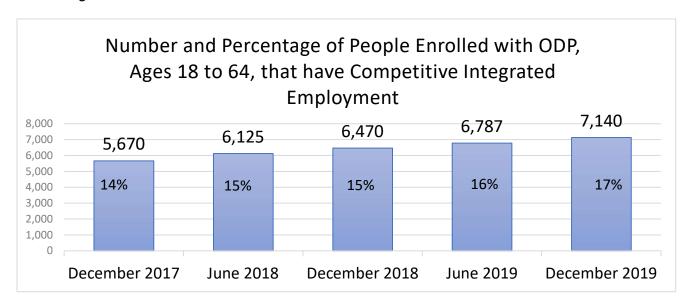

Representative Kinkead requested the latest data on competitive integrated employment rates for individuals with intellectual and developmental disabilities. That information is as follows:

Prior to the COVID-19 Pandemic, rates of competitive integrated employment were increasing as follows:

3

On September 30, 2017, there were 5,370 people enrolled with the Office of Developmental Programs (ODP) reported to have competitive integrated employment. Compared to the 7,140 people reported on December 31, 2019, there are 1,770 more people with competitive integrated employment (CIE).

The pandemic, however, has caused this trend to shift:

|        | Number of individuals ages 18-64 with CIE | Percent of individuals ages 18-64 with CIE |
|--------|-------------------------------------------|--------------------------------------------|
| Jan-20 | 7,213                                     | 16.7%                                      |
| Feb-20 | 7,254                                     | 16.8%                                      |
| Mar-20 | 7,204                                     | 16.7%                                      |
| Apr-20 | 6,831                                     | 15.8%                                      |
| May-20 | 6,573                                     | 15.2%                                      |
| Jun-20 | 6,436                                     | 14.9%                                      |
| Jul-20 | 6,385                                     | 14.8%                                      |
| Aug-20 | 6,325                                     | 14.6%                                      |
| Sep-20 | 6,344                                     | 14.6%                                      |
| Oct-20 | 6,364                                     | 14.7%                                      |
| Nov-20 | 6,348                                     | 14.6%                                      |
| Dec-20 | 6,262                                     | 14.4%                                      |
| Jan-21 | 6,240                                     | 14.4%                                      |