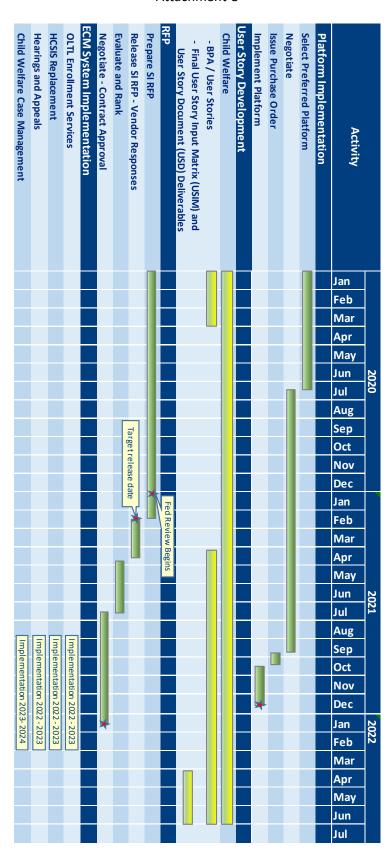

Representative Quinn requested detailed information on the Office of Children, Youth & Families' (OCYF) rollout of the Child Welfare Case Management (CWCM) system. I have included in this response a document that provides an overview of our Enterprise Case Management system, of which the CWCM system is a part, and an implementation timeline as Attachments B and C. Currently, OCYF utilizes a federated case management model that allows county functions to be supported by their own stand-alone systems while state functions are being supported by our internal database. There are six different case management systems in Pennsylvania. Prior to the COVID-19 pandemic, OCYF was engaging counties and partners in business process alignment (BPA) and user story sessions. This was put on hold for much of 2020 due to the pandemic. These sessions will begin again in April 2021. The BPA sessions involve reviewing baseline processes, discussing areas for improvement and documenting future statewide processes. The user stories are a description of different software features needed from an end user perspective and the session will involve identifying the unique user stories that exist across the various counties to make sure the new system can meet all of their needs. DHS anticipates implementation of the CWCM system will occur in FY 23-24.

## Implementation Approach

The ECM implementation timeline spans multiple years and is comprised of three phases. The following describes, at a high level, the anticipated phases and timing of each.

- Phase 0 (est. 2021-2022): ECM Pegasystems Platform (upon which subsystems will be implemented)
- Phase 1 (est. 2022-2023): HCSIS Replacement, Hearings and Appeals, OLTL Enrollment Services
- Phase 2 (est. 2023-2024): Child Welfare Case Management (CW CM)